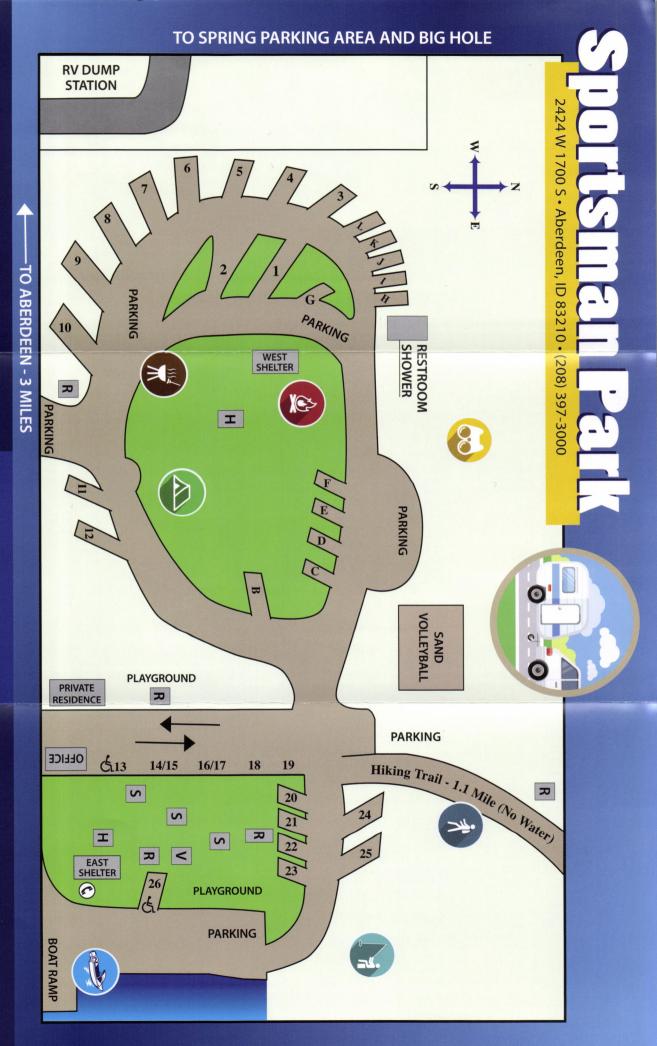

## Bingham County Sportsman Park

Manager: 2424 W. 1700 S. Aberdeen, Idaho 83210 (208) 397-3000

© 2021, Bingham County Parks and Recreation REORDER: GRAPHIC PROS 208-782-0000

**MAP LEGEND:** 

R = RESTROOMS

II **SMALL SHELTER** 

S <

**VOLLEYBALL** 

エ= HORSESHOES

If you have questions or concerns please call Please follow all rules stated in this brochure. (208) 397-3000 - Thank you.